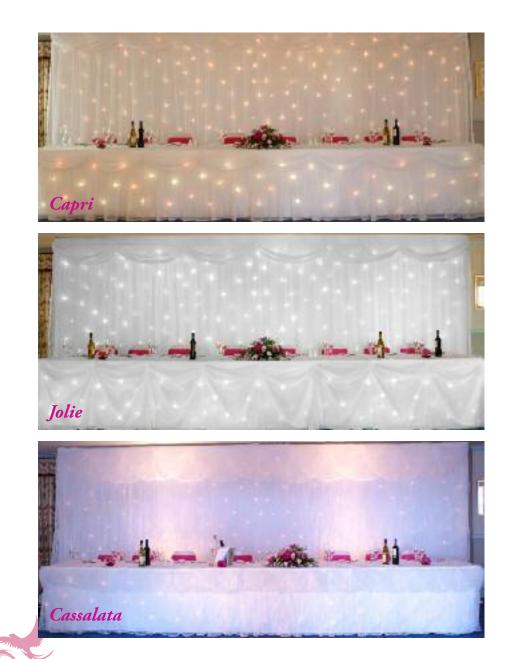

Capri - Timeless Classic

Jolie - Eastern Touch

×

æ

Cassalata - Contemporary, Soft, Elegant

All styles available as backdrops or table skirts

All New Freestanding Wedding Arch - may be used anywhere Aisle, Church Entrance, Reception, Cake Table, Photo Opportunities, Civil Ceremonies