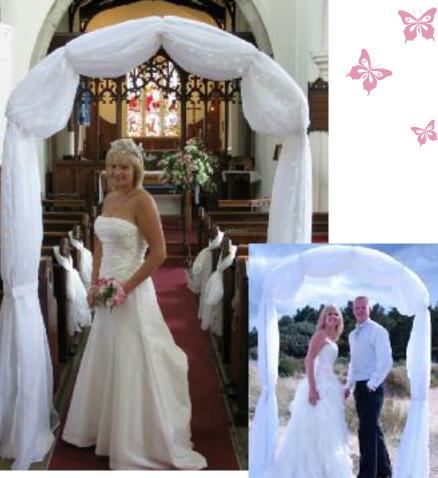

Capri - Timeless Classic

Jolie - Eastern Touch

×

æ

Cassalata - Contemporary, Soft, Elegant

All styles available as backdrops or table skirts

All New Freestanding Wedding Arch - may be used anywhere Aisle, Church Entrance, Reception, Cake Table, Photo Opportunities, Civil Ceremonies