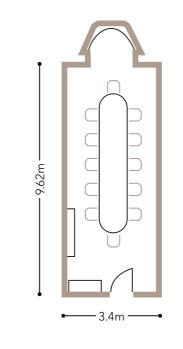

Boardroom

| Room            | Theatre   | Boardroom  | U-shape      | Classroom  | Cabaret   | Reception      | Dinner | Dinner Dance |
|-----------------|-----------|------------|--------------|------------|-----------|----------------|--------|--------------|
| PENTHOUSE LEVEL |           |            |              |            |           |                |        |              |
| Boardroom       | -         | 14         | -            | -          | -         | _              | 16     | -            |
| D               | •         | D: .       | 1 \4/ 11     | A ()       | D         | C. 1 . VA/ 11  |        |              |
| Room            | Area sq m | Dimensions | m L x VV x H | Area sq ft | Dimension | s ft L x W x H |        |              |
| PENTHOUSE LEVEL |           |            |              |            |           |                |        |              |

9.62 x 3.4 x 2.3

333

27.23 x 11.15 x 7.6

32

A **WATERFRONT** OASIS

MEETINGS AT THE HIGHEST LEVEL

> THE **PERFECT** SETTING

> WHERE **IDEAS** FLOW