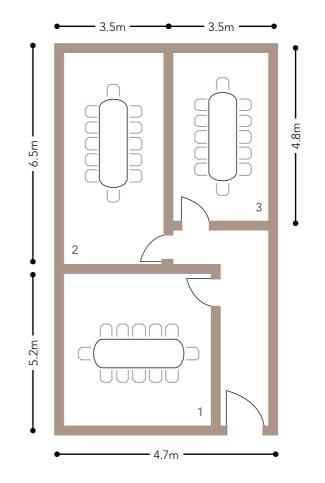

### PRESTIGE AND PRIVACY ARE COMBINED AT ONE OF LONDON'S MOST UNIQUE VENUES.

Enjoy breathtaking views over London from the hotel's penthouse level in the **Albert** and **Battersea suites**. These suites can be combined to form a single space that can seat up to 80 people. When using these suites, the adjoining Executive Lounge is available for guests to relax and entertain in.

AN OCCASION TO **SAVOUR** 

GRAND BOARDROOM

THE PERFECT
SPACE

IN A GREAT LOCATION

BOARDROOM

| Room            | Theatre | Boardroom | U-shape | Classroom | Cabaret | Reception | Dinner | Dinner Dance |
|-----------------|---------|-----------|---------|-----------|---------|-----------|--------|--------------|
| PENTHOUSE LEVEL |         |           |         |           |         |           |        |              |
| The Bridges     | 80      | 30        | 30      | 30        | 42      | 100       | 72     | -            |
| Albert          | 25      | 14        | 10      | 12        | 12      | 30        | 16     | -            |
| Battersea       | 60      | 20        | 24      | 24        | 30      | 50        | 48     | _            |

| Room            | Area sq m | Dimensions m L x W x H | Area sq ft | Dimensions ft L x W x H |
|-----------------|-----------|------------------------|------------|-------------------------|
| PENTHOUSE LEVEL |           |                        |            |                         |
| The Bridges     | 119       | 14.51 x 8.26 x 2.3     | 1,442      | 47.60 x 27.09 x 7.6     |
| Albert          | 37        | 5.97 x 6.3 x 2.3       | 613        | 20.99 x 21.32 x 7.6     |
| Battersea       | 67        | 8.13 x 8.26 x 2.3      | 721        | 26.60 x 27.09 x 7.6     |