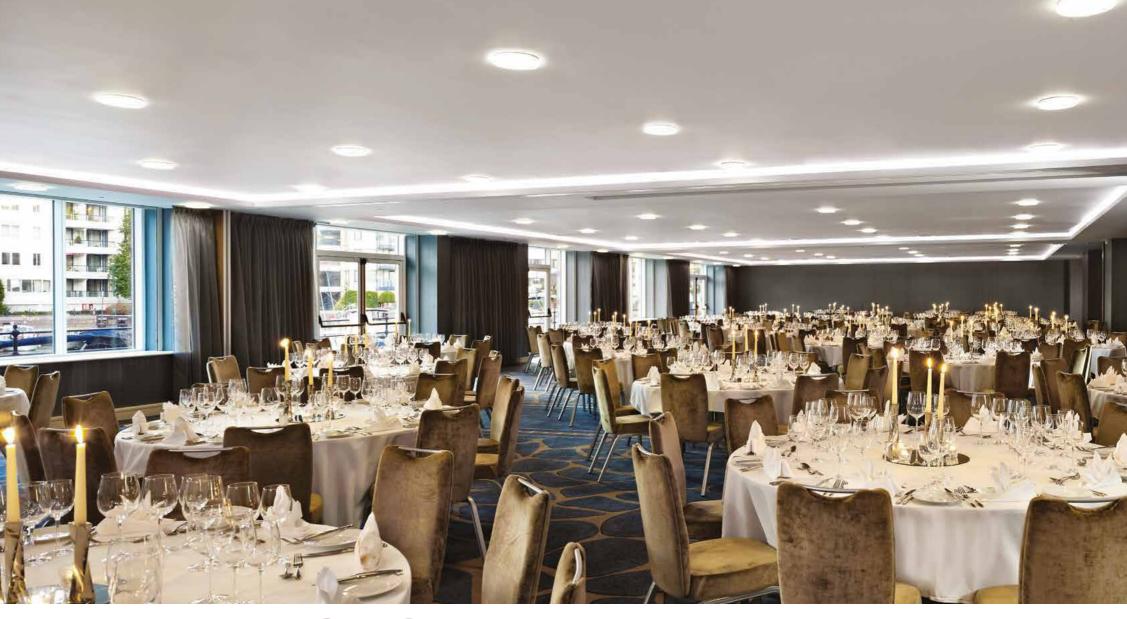

## AN INSPIRATIONAL SETTING WITH ALL THE TECHNOLOGY YOU NEED, TO LET YOUR IDEAS FLOW.

All three marina-level meeting suites have floor to ceiling windows looking out on to the marina. Our largest suite, the magnificent **Grand Room**, seats up to 450 delegates for a conference or 500 for dinner and can also be divided so as to accommodate smaller numbers if required. A full-service business centre, with secretarial services and video conferencing facilities is available. Every function suite is fully equipped with the latest audiovisual technology, giving you a wealth of ways to inform, inspire and entertain your guests.

#### THE CHELSEA HARBOUR HOTEL IS PERFECTLY PLACED TO HOST ANY OCCASION.

Our majestic **Grand Room** seats up to 500 guests for a banquet or wedding breakfast and can also be divided into separate areas for dining and dancing. The adjacent **Grand Foyer** also provides the perfect setting for a welcome reception. For more intimate occasions, choose from the **Bridges** or **Drakes suites**, which have floor to ceiling windows overlooking the marina and the River Thames. The luxurious **Albert** and **Battersea suites**. situated on our exclusive penthouse level, offer magnificent panoramic views over London.