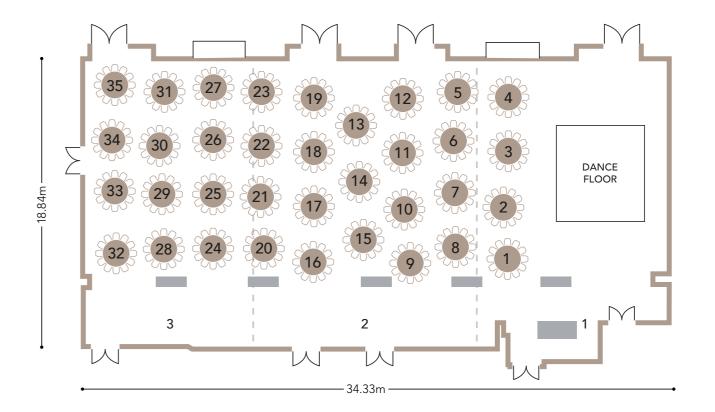

## AN INSPIRATIONAL SETTING WITH ALL THE TECHNOLOGY YOU NEED, TO LET YOUR IDEAS FLOW.

All three marina-level meeting suites have floor to ceiling windows looking out on to the marina. Our largest suite, the magnificent **Grand Room**, seats up to 450 delegates for a conference or 500 for dinner and can also be divided so as to accommodate smaller numbers if required. A full-service business centre, with secretarial services and video conferencing facilities is available. Every function suite is fully equipped with the latest audiovisual technology, giving you a wealth of ways to inform, inspire and entertain your guests.

#### THE CHELSEA HARBOUR HOTEL IS PERFECTLY PLACED TO HOST ANY OCCASION.

Our majestic **Grand Room** seats up to 500 guests for a banquet or wedding breakfast and can also be divided into separate areas for dining and dancing. The adjacent **Grand Foyer** also provides the perfect setting for a welcome reception. For more intimate occasions, choose from the **Bridges** or **Drakes suites**, which have floor to ceiling windows overlooking the marina and the River Thames. The luxurious **Albert** and **Battersea suites**. situated on our exclusive penthouse level, offer magnificent panoramic views over London.

| Room                  | Area sq m | Dimensions m L x W x H | Area sq ft | Dimensions ft L x W x H |
|-----------------------|-----------|------------------------|------------|-------------------------|
| MARINA LEVEL          |           |                        |            |                         |
| Grand Room (1, 2 & 3) | 564       | 34 x 16.6 x 2.9        | 6,684      | 113 x 59 x 9.5          |
| Grand Room 1          | 213       | 18.84 x 11.35 x 2.9    | 2,257      | 61 x 37 x 9.5           |
| Grand Room 2          | 232       | 17.89 x 12.99 x 2.9    | 2,436      | 58 x 42 x 9.5           |
| Grand Room 3          | 176       | 17.89 x 9.88 x 2.9     | 1,856      | 58 x 32 x 9.5           |