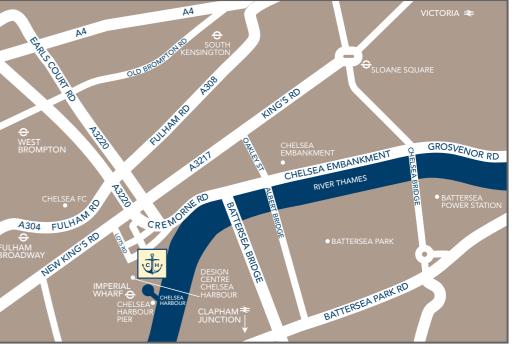

# IN A GREAT LOCATION

| Overground                                    | Underground                                | Airports                       | Riverboat                  |  |
|-----------------------------------------------|--------------------------------------------|--------------------------------|----------------------------|--|
| Imperial Wharf<br>4 minutes walking           | Fulham Broadway 10 minutes walking         | Heathrow<br>45 minutes by taxi | Westminster<br>22 minutes  |  |
| <b>Clapham Junction</b><br>7 minutes by train | <b>Sloane Square</b><br>10 minutes by taxi | Gatwick<br>50 minutes by taxi  | Canary Wharf<br>42 minutes |  |
| Victoria<br>25 minutes by train               | <b>Victoria</b><br>10 minutes by taxi      |                                |                            |  |
| Waterloo<br>25 minutes by train               | Paddington<br>35 minutes by train          |                                |                            |  |

#### The Chelsea Harbour Hotel

Chelsea Harbour, London, SW10 0XG T +44 (0) 20 7823 3000 F +44 (0) 20 7300 8405 E events.chelseaharbour@millenniumhotels.com W www.thechelseaharbourhotel.co.uk

▲ NORTH. MAP NOT TO SCALE. FOR INDICATIVE PURPOSES ONLY.