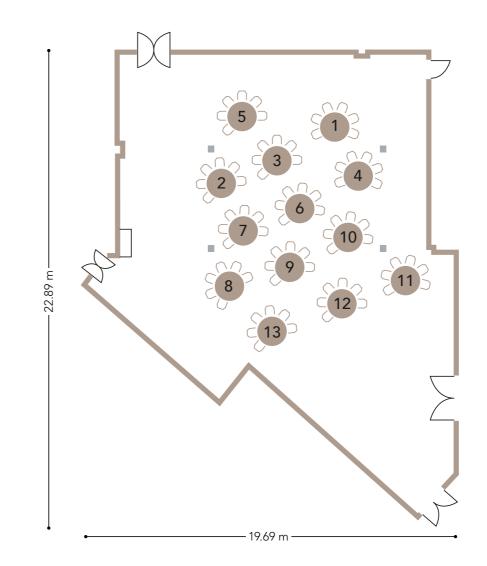

## OUR EXCLUSIVE HARBOURSIDE LOCATION HELPS TO CREATE A RELAXED ATMOSPHERE.

The **Drakes suite** boasts floor to ceiling windows, offering spectacular marina views and can accommodate up to 140 guests for a dinner dance. The suite has a private terrace where guests can enjoy the fresh air and views across Chelsea Harbour.

| Room        | Area sq m | Dimensions m L x W x H | Area sq ft | Dimensions ft L x W x H |
|-------------|-----------|------------------------|------------|-------------------------|
| LOBBY LEVEL |           |                        |            |                         |
| Drakes      | 333       | 22.89 x 19.69 x 2.49   | 2,690      | 63 x 76 x 8.2           |