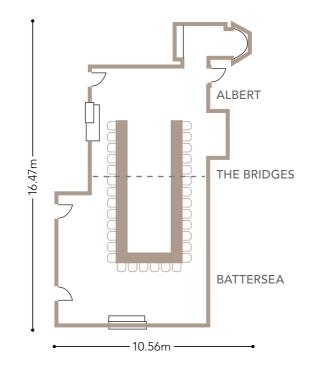

### PRESTIGE AND PRIVACY ARE COMBINED AT ONE OF LONDON'S MOST UNIQUE VENUES.

Enjoy breathtaking views over London from the hotel's penthouse level in the **Albert** and **Battersea suites**. These suites can be combined to form a single space that can seat up to 80 people. When using these suites, the adjoining Executive Lounge is available for guests to relax and entertain in.

#### THE CHELSEA HARBOUR HOTEL IS PERFECTLY PLACED TO HOST ANY OCCASION.

Our majestic **Grand Room** seats up to 500 guests for a banquet or wedding breakfast and can also be divided into separate areas for dining and dancing. The adjacent **Grand Foyer** also provides the perfect setting for a welcome reception. For more intimate occasions, choose from the **Bridges** or **Drakes suites**, which have floor to ceiling windows overlooking the marina and the River Thames. The luxurious **Albert** and **Battersea suites**. situated on our exclusive penthouse level, offer magnificent panoramic views over London.

AN OCCASION TO **SAVOUR** 

GRAND BOARDROOM

THE PERFECT
SPACE

IN A GREAT LOCATION

BOARDROOM

| Room            | Theatre | Boardroom | U-shape | Classroom | Cabaret | Reception | Dinner | Dinner Dance |
|-----------------|---------|-----------|---------|-----------|---------|-----------|--------|--------------|
| PENTHOUSE LEVEL |         |           |         |           |         |           |        |              |
| The Bridges     | 80      | 30        | 30      | 30        | 42      | 100       | 72     | -            |
| Albert          | 25      | 14        | 10      | 12        | 12      | 30        | 16     | -            |
| Battersea       | 60      | 20        | 24      | 24        | 30      | 50        | 48     | _            |

| Room            | Area sq m | Dimensions m L x W x H | Area sq ft | Dimensions ft L x W x H |
|-----------------|-----------|------------------------|------------|-------------------------|
| PENTHOUSE LEVEL |           |                        |            |                         |
| The Bridges     | 119       | 14.51 x 8.26 x 2.3     | 1,442      | 47.60 x 27.09 x 7.6     |
| Albert          | 37        | 5.97 x 6.3 x 2.3       | 613        | 20.99 x 21.32 x 7.6     |
| Battersea       | 67        | 8.13 x 8.26 x 2.3      | 721        | 26.60 x 27.09 x 7.6     |