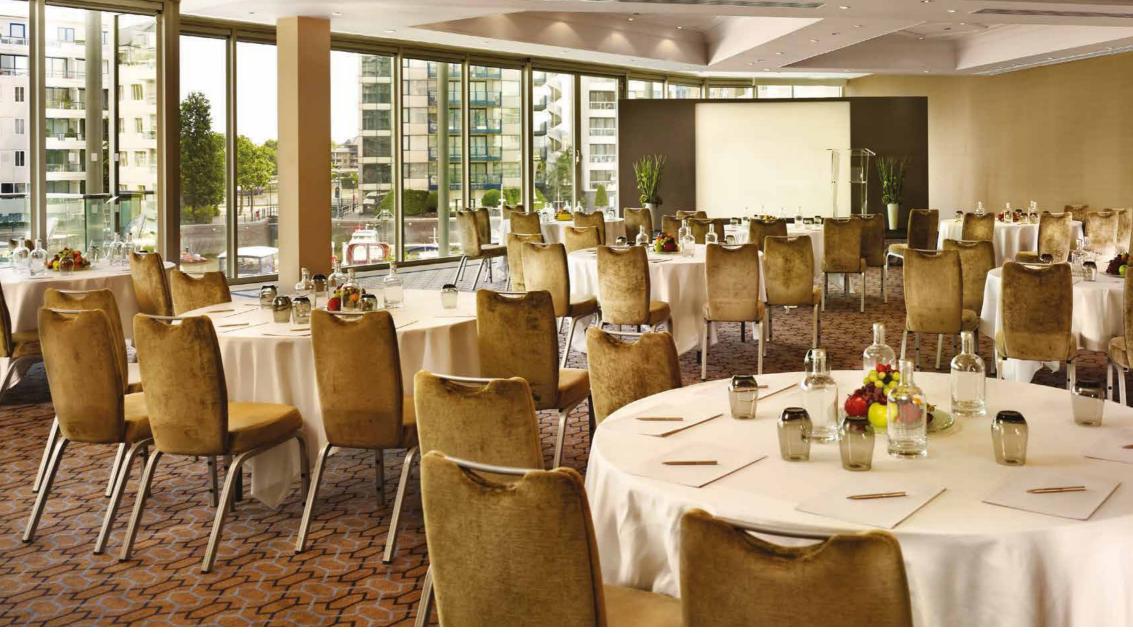

# WHERE **IDEAS** FLOW

## AN INSPIRATIONAL SETTING WITH ALL THE TECHNOLOGY YOU NEED, TO LET YOUR IDEAS FLOW.

All three marina-level meeting suites have floor to ceiling windows looking out on to the marina. Our largest suite, the magnificent **Grand Room**, seats up to 450 delegates for a conference or 500 for dinner and can also be divided so as to accommodate smaller numbers if required. A full-service business centre, with secretarial services and video conferencing facilities is available. Every function suite is fully equipped with the latest audiovisual technology, giving you a wealth of ways to inform, inspire and entertain your guests.