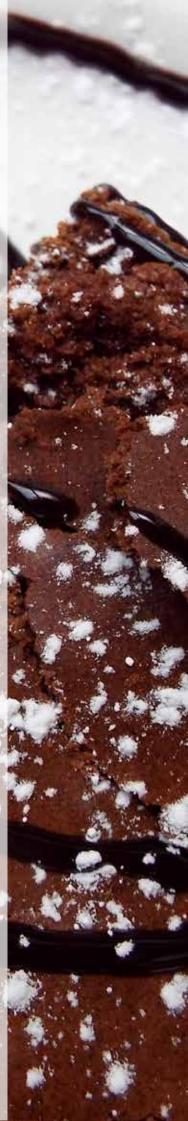

#### DESSERT

HOME MADE CHOCOLATE BROWNIE WITH SALTED CARAMEL ICE CREAM

A GLASS OF CHAMPAGNE FOR TOASTING & \*TWO GLASSES OF HOUSE WINE PER GUEST

\*TWO 175ML GLASSES PER GUEST

£99 PER GUEST