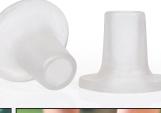

#### **AVAILABLE IN 3 SIZES:**

Petite 0.5 - 0.7cm • Small 0.9 - 1.1cm • Medium 1.2 - 1.5cm

CLEAR - BLACK - GREEN