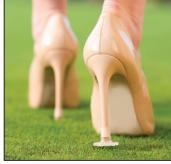

#### Don't get that sinking feeling!

Heel Stoppers will prevent high heels from sinking into soft ground, falling into cracks and protect wooden floors.

#### Protects you and your shoes

The flexible tube not only protects the heel from any splashing or dirt in wet weather, but also stabilizes the balance of the wearer when walking on uneven surfaces.