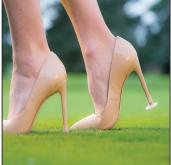

#### Don't get that sinking feeling!

Heel Stoppers will prevent high heels from sinking into soft ground, falling into cracks and protect wooden floors.

#### Protects you and your shoes

The flexible tube not only protects the heel from any splashing or dirt in wet weather, but also stabilizes the balance of the wearer when walking on uneven surfaces.