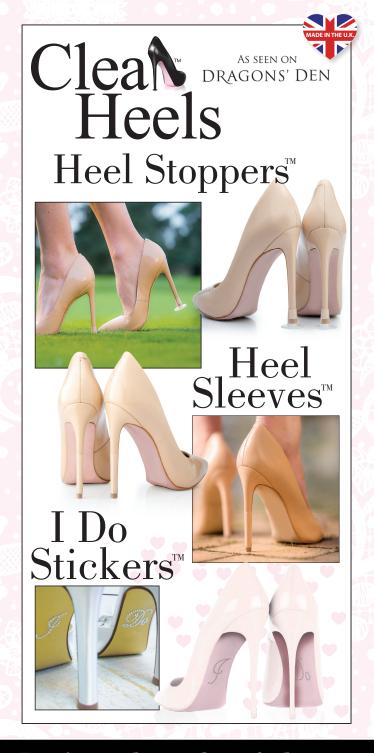

# Clean Heels Heel Stoppers Market Stoppers Heel Stoppers

# Clear Clear Heel Stoppers

The world's first original heel protectors!

# I Do Stickers

Getting Married...
...Love Your Shoes! 'I Do' Stickers
for the bottom of your Wedding Shoes

Simply peel off the backing plastic and stick on the sole of your Wedding Shoes...!

A perfect gift for the Bride