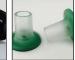

# Clear Clear Heel Stoppers

The world's first original heel protectors!

#### Don't get that sinking feeling!

Heel Stoppers will prevent high heels from sinking into soft ground, falling into cracks and protect wooden floors.

#### Easy to use

The Clean Heel is designed to fit snugly and the flexible material grips securely without damaging the heel of the shoe.

#### Protects you and your shoes

The flexible tube not only protects the heel from any splashing or dirt in wet weather, but also stabilizes the balance of the wearer when walking on uneven surfaces.

#### **AVAILABLE IN 3 SIZES:**

Petite 0.5 - 0.7cm • Small 0.9 - 1.1cm • Medium 1.2 - 1.5cm

CLEAR - BLACK - GREEN