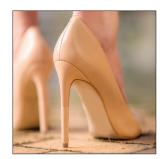

#### Don't get that sinking feeling!

Heel Stoppers will prevent high heels from sinking into soft ground, falling into cracks and protect wooden floors.

#### **No More Scuffed Heels!**

Every day use, pathways, cobbled stones, driving, escalators, gravel and grass.