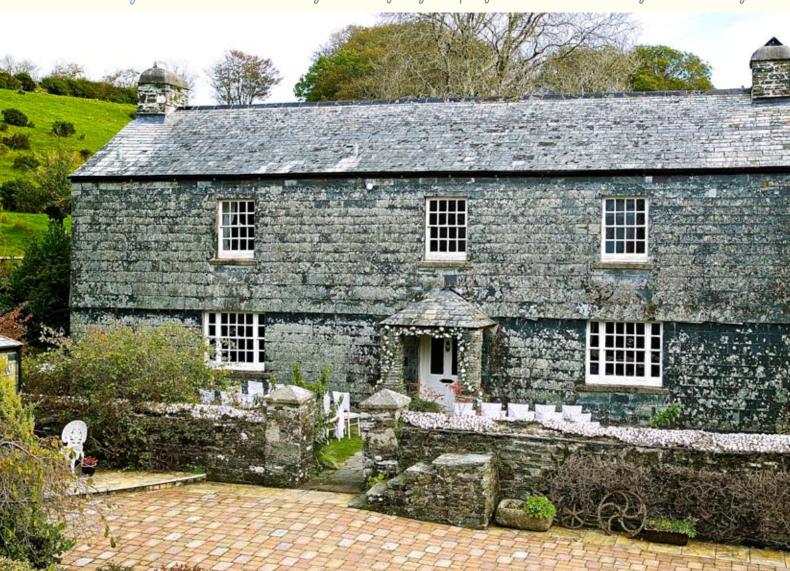

## Idyllic...

Situated in a picturesque valley with fantastic views Ta Mill is a uniquely private 45 acre Wedding Venue. Delightful self catering collages & lodges will accommodate 60 of your guests...

## Breathtaking...

A perfect location for visiting the picturesque North Cornwall coastline and the rugged landscape of Bodmin Moor. During your stay you can absorb the natural ambience & tranquil surroundings at Ta Mill as you prepare for your special day.