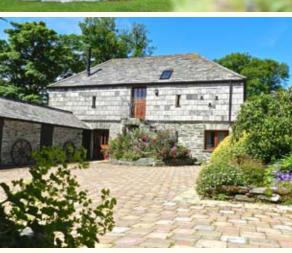

## Idyllic...

Situated in a picturesque valley with fantastic views Ta Mill is a uniquely private 45 acre Wedding Venue. Delightful self catering collages & lodges will accommodate 60 of your guests...

Say 'I Do' in a choice of ceremony locations. Your guests will be 'wowed' by the fabulous setting and mystical atmosphere.

Our Courtyard suite is perfect for an intimate wedding breakfast of 60 family & friends... or a wedding ceremony with 100 guests. Larger receptions can be catered for in a marquee or yurt of your choice on our beautiful lawn with views across the valley.