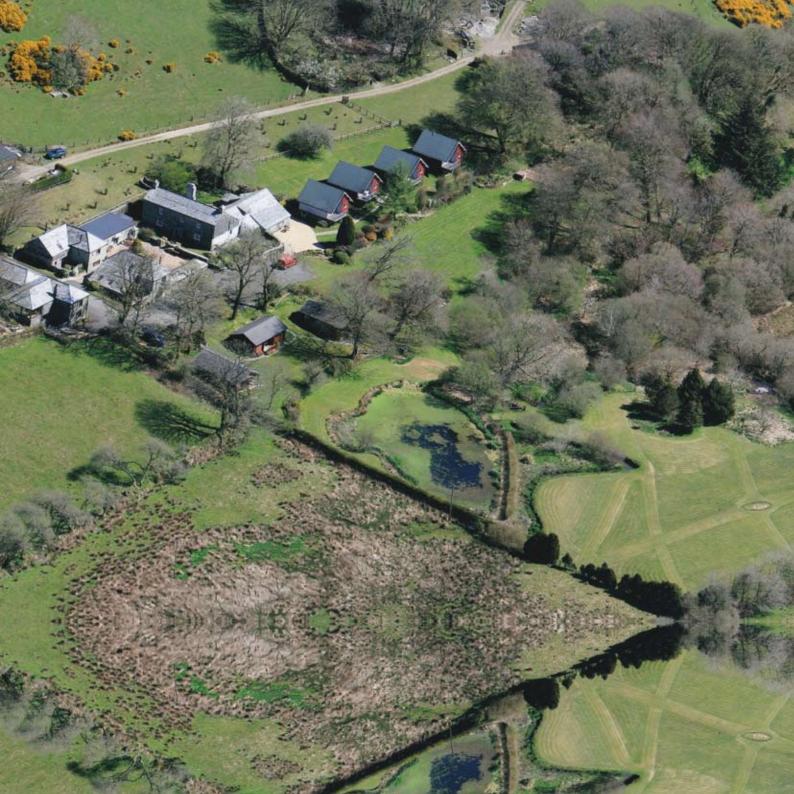

## Idyllic...

Situated in a picturesque valley with fantastic views Ta Mill is a uniquely private 45 acre Wedding Venue. Delightful self catering collages & lodges will accommodate 60 of your guests...

## Breathtaking...

A perfect location for visiting the picturesque North Cornwall coastline and the rugged landscape of Bodmin Moor. During your stay you can absorb the natural ambience & tranquil surroundings at Ta Mill as you prepare for your special day.