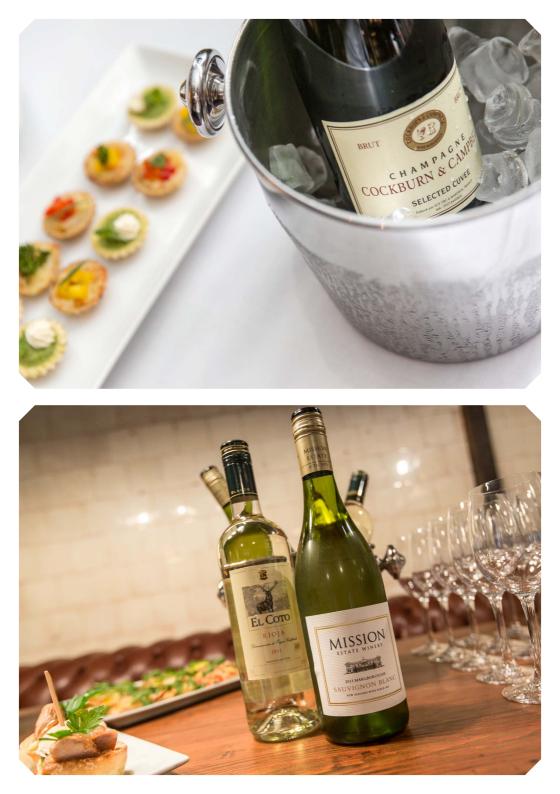

### WINES WONDERFUL WHITES, SENSATIONAL SPARKLERS, REFRESHING ROSÉS AND RAVISHING REDS

Whatever your tipple of choice we've got it covered from our finely brewed cask ales and craft beers, cleverly elected wine list and an abundance of spirits and cocktails.

### RECOMMENDED WINE LIST

#### Whites

White Rioja, Bodegas, El Coto, Spain £20 Sauvignon Blanc, Marlborough, New Zealand £25.75 Chablis, Jean-Marc Brocard, Burgundy, France £27.60

### Champagne and Prosecco

Prosecco Brut NV, Cuvee Donna, Trevigna, Italy £26 Cockburn and Campbell Champagne, Brut NV,France £40 Veuve Clicquot, Brut NV, France £62

PLEASE ASK IN-HOUSE FOR FULL WINE LISTINGS.