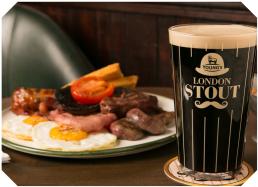

### BREAKFAST

Boasting an honest British breakfast menu including the famous City Boy Breakfast alongside a fantastic selection of craft beers, locally brewed cask ales, an eclectic wine list, and spicy Bloody Mary cocktails, all served with a smile 7-11am Monday to Friday and from 8.30am on weekends.

Starting your day with a the City Boy Breakfast means sweet cured bacon, pork and leek sausages, minute steak, lambs kidneys, calves liver, mushroom, tomato, black and white pudding, baked beans, fried toast, eggs the way you like them and a pint of Young's London Stout.