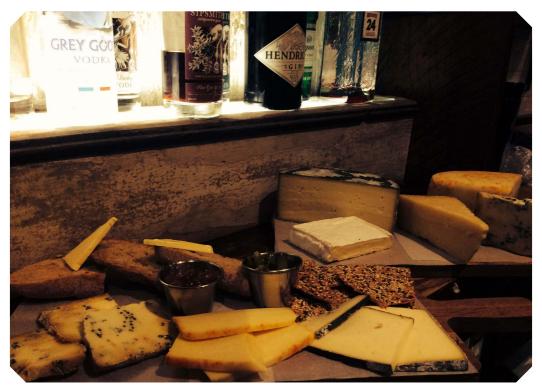

### OUR CHEESES - THE BEST OF BRITISH

- Butler's Secret Cheddar Matured for 14 months
- Cornish Blue Traditional British blue
- Westcombe Traditional extra mature cheddar
- Ragstone Creamy goat's cheese log

- Charnwood A creamy smoked cheddar Flower Marie - Soft and creamy
- Blue Stones Stunning blue goat's cheese
- Cornish Yarg Smooth with a nettle rind

### OUR MEATS—STRAIGHT FROM BOROUGH MARKET

- Lamb and lemon merguez Fresh and zesty
- Fennel and pepper sausage Straight from Hackney Pork Coppa Pork collar, sausage-esque
- West Country sirloin of beef Served medium rare
- Hot smoked Bath chaps istinct bacon flavour
- Bresaola Cured beef that melts in the mouth
- Honey roast ham A British classic
- Air dried loin of pork A hint of thyme