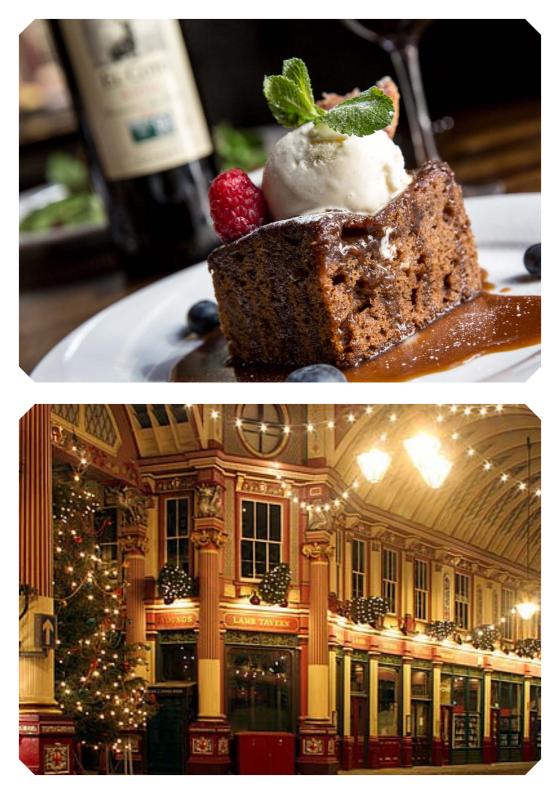

# YOUR SPECIAL DAY IN THE CITY

EXCLUSIVE WEDDING VENUE HIRE

The Lamb Tavern has been a focal point of the rich tapestry that is The City of London Since 1780. The Lamb Tavern can provide the most stunning and unique venue for your special day, perfect for weddings with a difference.

First built in 1309 by Sir Hugh Neville in the heart of Leadenhall Market, the original Leadenhall was badly damaged in the great fire of 1666 and rebuilt in its present form by Sir Horace Jones.