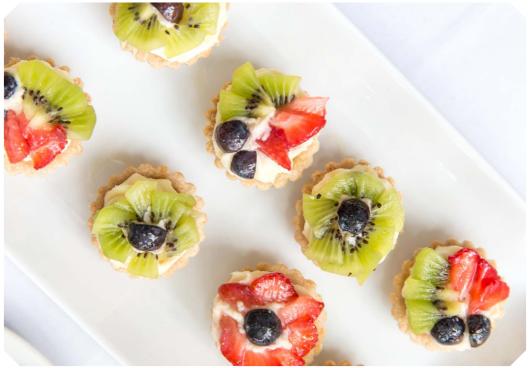

# DESSERTS

Chocolate brownie with salted caramel ice cream

Sticky toffee pudding with toffee sauce

Bread and butter pudding with crème Anglaise

British cheeseboard, Somerset brie, Butler's Secret cheddar and Cropwell Stilton