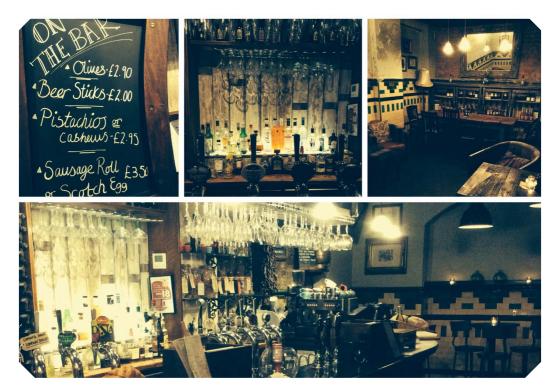

# OLD TOM'S BAR

Stumble down to The City's best kept secret and enter Old Tom's Bar, perfect for your evening celebration, Old Tom's unique character will charm you and your guests throughout the night.

# NIBBLES TO SHARE

- Beer Stick £2 each of 3 for £5
- Pistachio or cashew nuts£2.95
- Melted Ogleshield £7.95
  - (Melted cheese over new potatoes—serves 2-3)

| Olives       | 3.45         |
|--------------|--------------|
| Sausage roll | £3.75        |
| Scotch egg   | £3.75        |
|              | Sausage roll |