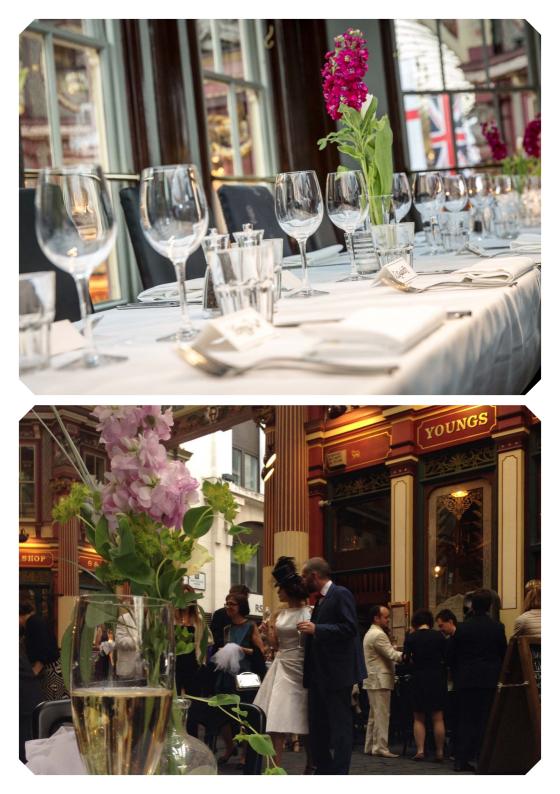

# YOUR SPECIAL DAY IN THE CITY

EXCLUSIVE WEDDING VENUE HIRE

The Lamb Tavern has been a focal point of the rich tapestry that is The City of London Since 1780. The Lamb Tavern can provide the most stunning and unique venue for your special day, perfect for weddings with a difference.

# THE DINING ROOM

Our light and airy traditional dining room is located on the top floor of the venue and is enhanced by large bay windows in which to admire the stunning Victorian market down below.

Wedding Breakfast 70 / Canapé Reception 100  $\,$ 

# THE MAIN BAR AND MEZZANINE

Two floors and rooms to spill out onto the famous Leadenhall cobblestones, our main bar and mezzanine are ideal for arrival drinks, canapés and dancing the night away.

Arrival Drinks 150 / Canapé Reception 150