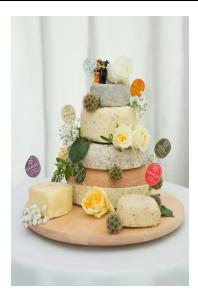

## **Large 4-tier Wedding Cake**

1 large cheese, 1 medium cheese, 1 tomme, one truckle

£330

To feed 140-160 people (approximately 11kg)

**Small 4-tier Wedding Cake** 

½ Large cheese, 1 medium cheese, 1 tomme, one truckle

£240

To feed 100-120 people (approximately 8kg)

Large 3-tier Wedding Cake

 $\frac{1}{2}$  Large cheese, 1 medium cheese, 1 truckle

£225

To feed 100 people (approximately 7.5kg)

## **5-tier Wedding Cake**

3 x ½ medium cheese, 1 tomme, one truckle

£130

To feed 60-70 people (approximately 4.5kg)

Cheese Availability

Please note that we need 4 months' notice for all large cheeses, and 3 months' notice for all Tommes and Truckles.