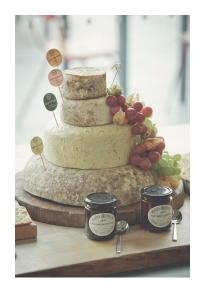

## **Large 4-tier Wedding Cake**

1 large cheese, 1 medium cheese, 1 tomme, one truckle

£330

To feed 140-160 people (approximately 11kg)

**Small 4-tier Wedding Cake** 

½ Large cheese, 1 medium cheese, 1 tomme, one truckle

£240

To feed 100-120 people (approximately 8kg)

Large 3-tier Wedding Cake

 $\frac{1}{2}$  Large cheese, 1 medium cheese, 1 truckle

£225

To feed 100 people (approximately 7.5kg)