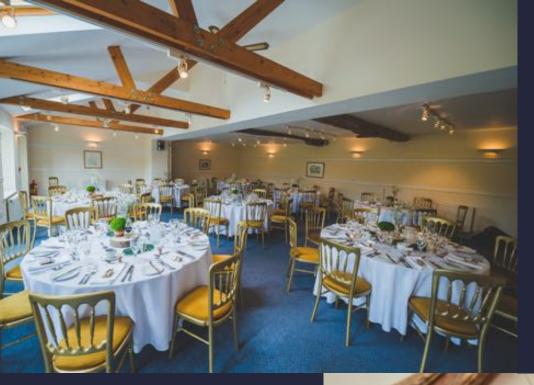

## Venue Hire Prices 2018

£1,000 - Low Season (Nov -March) £1,850 - High Season (April - Oct)

To include 24 hours exclusive hire of all reception rooms & gardens

## Wedding Breakfast

Create your own personalised menu

Menus start at £41 per person

Go on, be adventurous!

22 Individually designed bedrooms

Priced from £97.50 - £160