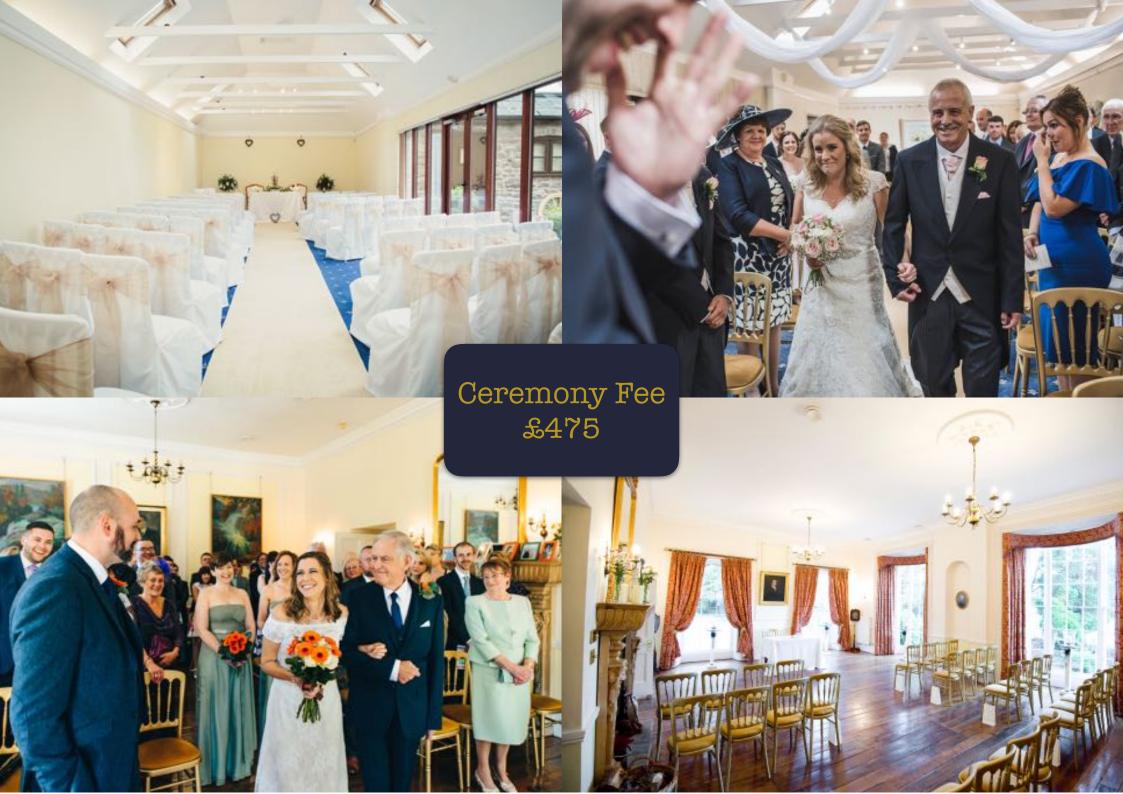

## Venue Hire Prices 2018

£1,000 - Low Season (Nov -March) £1,850 - High Season (April - Oct)

To include 24 hours exclusive hire of all reception rooms & gardens