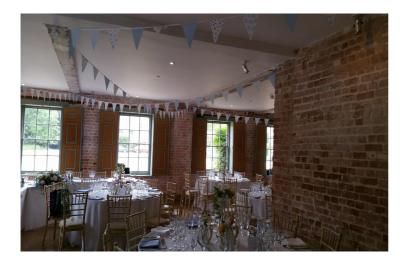

# Catalogue

Starlight Backdrop

Venue Draping

Up lighting

Fairy Lights

Bunting

LED LOVE Letters

Ceiling Swags