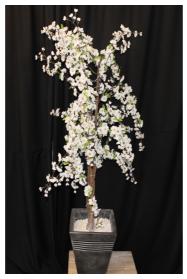

Arrow Signs

Wedding Arch add flowers in your colour theme.

Decorative Trees all come with fairy lights

Selection of Vases

Selection of candelabras Short and Tall

6Ft Tall floor candelabra

Light up Heart

Light up mini love (for table)