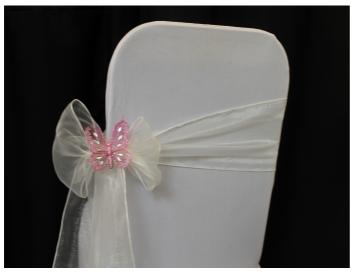

# Flower Bow (Please add 50% to the standard sash price)

Flip Bows

Two colours, single bow or double bow (please add 50% to the standard sash price)

Butterfly Bow (please add 50% to the standard sash price)

Flower in Bow (please add 75% to standard sash price)

Corsage on bow (POA)