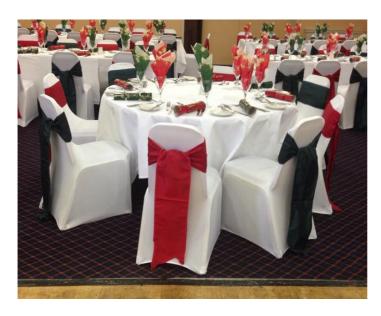

Medium Castle For adults as well (5mx5m)

Different Bows that can be created.

Side Aisle Bows (please specify if you would like this)