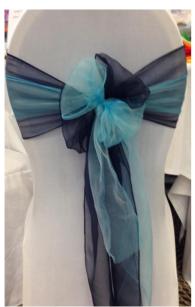

Medium Castle For adults as well (5mx5m)

Different Bows that can be created.

Side Aisle Bows (please specify if you would like this)