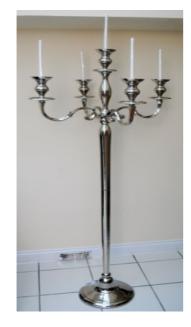

Arrow Signs

Wedding Arch add flowers in your colour theme.

Decorative Trees all come with fairy lights

Selection of Vases

Selection of candelabras Short and Tall

6Ft Tall floor candelabra

Light up Heart

Light up mini love (for table)