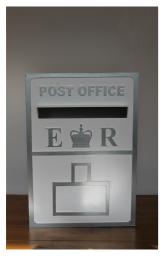

## **Card Holders**

Vintage Suitcase

Post Box - Metal or Wooden

Wishing Wells Brick (back Left) Wooden (back right) or large (front) all come decorated with either rose ivy or plain ivy and with or without fairy lights.