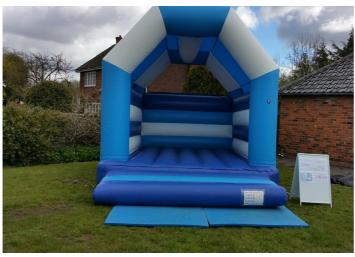

Medium Castle For adults as well (5mx5m)

Different Bows that can be created.

Side Aisle Bows (please specify if you would like this)