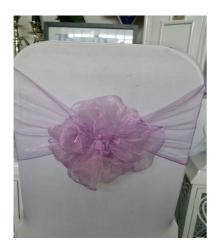

# Flower Bow (Please add 50% to the standard sash price)

Flip Bows

Two colours, single bow or double bow (please add 50% to the standard sash price)

Butterfly Bow (please add 50% to the standard sash price)