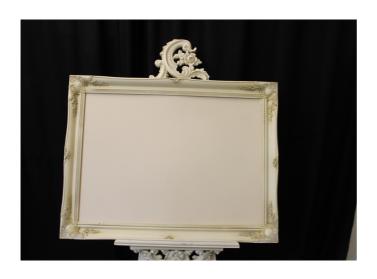

Easel

Ceremony Sign

Ornate Frame to display your table plan.

#### Table Plans

Heart Plan

Ribbon Heart Plan

Crystal ribbon Plan

Black Board Plan

Table Plans are all displayed in the ornate frame (except the black board frame), ribbons come in all colours including lace, hessian and floral design. Please ask if you would like any changes to the designs above.