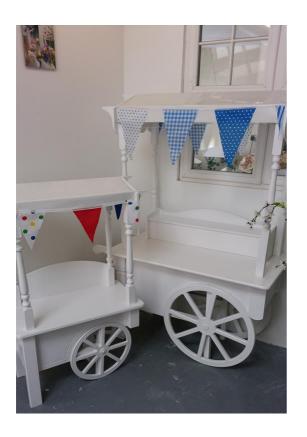

Balloon Bouquets or arches

"Selfie" Kissing Bench

Popcorn and/or Candy floss

Large Candy Cart

Small and medium candy cart

Round or square cake stands

Glass afternoon tea stands

Giant Bouncy castle For adults as well. (9mx5m x5m)