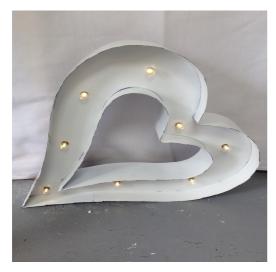

Arrow Signs

Wedding Arch add flowers in your colour theme.

Decorative Trees all come with fairy lights

Selection of Vases

Selection of candelabras Short and Tall

6Ft Tall floor candelabra

Light up Heart

Light up mini love (for table)