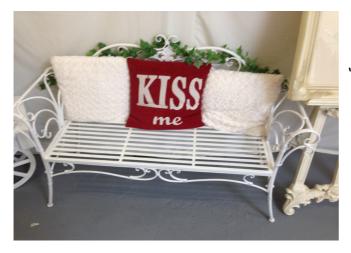

Balloon Bouquets or arches

"Selfie" Kissing Bench

Popcorn and/or Candy floss

Large Candy Cart

Small and medium candy cart

Round or square cake stands

Glass afternoon tea stands

Giant Bouncy castle For adults as well. (9mx5m x5m)