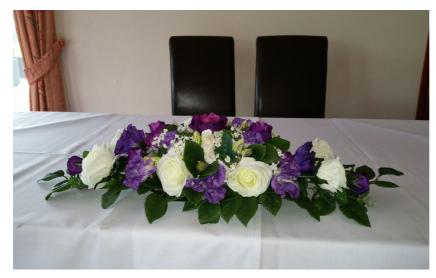

### Silk Flowers Catalogue

Hand Tied Brides and bridesmaids Bouquet (Flowers and colours of your choice)

Shower Brides Bouquet (Flowers and colours of your choice)

Buttonholes (flowers and colours of your choice)

Wide range of centrepieces to choose from.