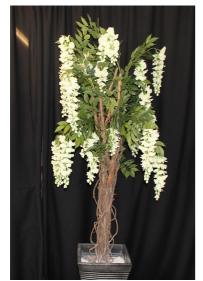

Arrow Signs

Wedding Arch add flowers in your colour theme.

Decorative Trees all come with fairy lights

Selection of Vases

Selection of candelabras Short and Tall

6Ft Tall floor candelabra

Light up Heart

Light up mini love (for table)