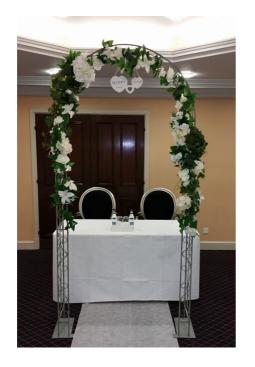

Arrow Signs

Wedding Arch add flowers in your colour theme.

Decorative Trees all come with fairy lights

Selection of Vases

Selection of candelabras Short and Tall

6Ft Tall floor candelabra

Light up Heart

Light up mini love (for table)