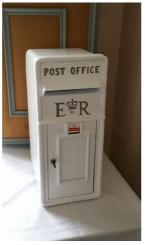

## **Card Holders**

Vintage Suitcase

Post Box - Metal or Wooden

Wishing Wells Brick (back Left) Wooden (back right) or large (front) all come decorated with either rose ivy or plain ivy and with or without fairy lights.