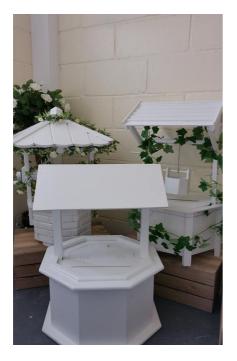

## **Card Holders**

Vintage Suitcase

Post Box - Metal or Wooden

Wishing Wells Brick (back Left) Wooden (back right) or large (front) all come decorated with either rose ivy or plain ivy and with or without fairy lights.