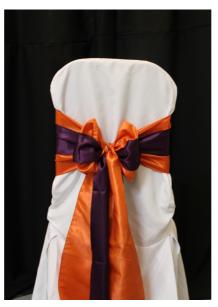

Medium Castle For adults as well (5mx5m)

Different Bows that can be created.

Side Aisle Bows (please specify if you would like this)

# Flower Bow (Please add 50% to the standard sash price)

Flip Bows

Two colours, single bow or double bow (please add 50% to the standard sash price)

Butterfly Bow (please add 50% to the standard sash price)