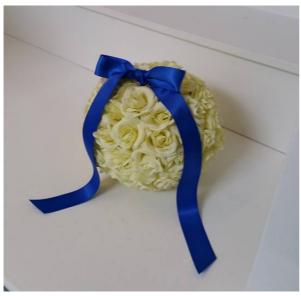

Hair Slides (in your choice of flowers and colours)

Pomander (in your choice of flowers and colours)

Wands (in your choice of flowers, colours and design)

Long and Low (in your choice of flowers and colour)