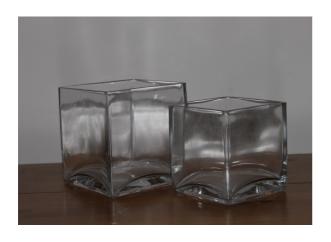

Arrow Signs

Wedding Arch add flowers in your colour theme.

Decorative Trees all come with fairy lights

Selection of Vases

Selection of candelabras Short and Tall

6Ft Tall floor candelabra

Light up Heart

Light up mini love (for table)