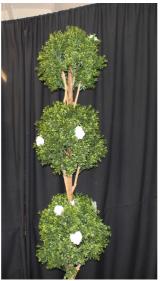

Arrow Signs

Wedding Arch add flowers in your colour theme.

Decorative Trees all come with fairy lights

Selection of Vases

Selection of candelabras Short and Tall

6Ft Tall floor candelabra

Light up Heart

Light up mini love (for table)