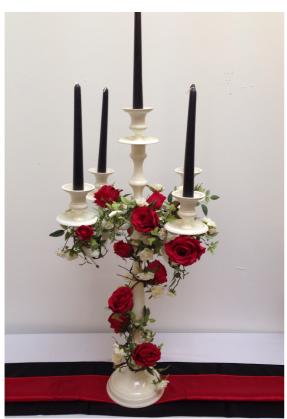

Arrow Signs

Wedding Arch add flowers in your colour theme.

Decorative Trees all come with fairy lights

Selection of Vases

Selection of candelabras Short and Tall

6Ft Tall floor candelabra

Light up Heart

Light up mini love (for table)