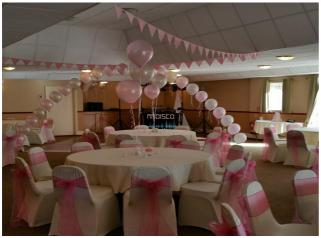

Balloon Bouquets or arches

"Selfie" Kissing Bench

Popcorn and/or Candy floss

Large Candy Cart

Small and medium candy cart

Round or square cake stands

Glass afternoon tea stands

Giant Bouncy castle For adults as well. (9mx5m x5m)