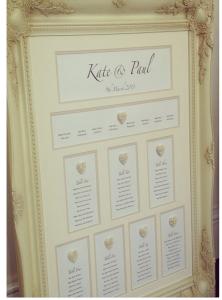

#### Table Plans

Heart Plan

Ribbon Heart Plan

Crystal ribbon Plan

Black Board Plan

Table Plans are all displayed in the ornate frame (except the black board frame), ribbons come in all colours including lace, hessian and floral design. Please ask if you would like any changes to the designs above.