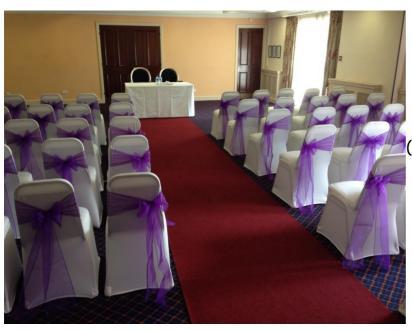

#### Table Plans

Heart Plan

Ribbon Heart Plan

Crystal ribbon Plan

Black Board Plan

Table Plans are all displayed in the ornate frame (except the black board frame), ribbons come in all colours including lace, hessian and floral design. Please ask if you would like any changes to the designs above.