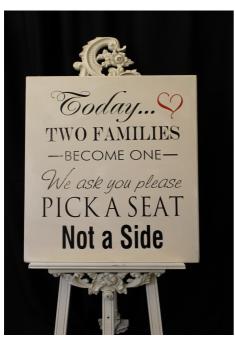

Easel

Ceremony Sign

Ornate Frame to display your table plan.

#### Table Plans

Heart Plan

Ribbon Heart Plan

Crystal ribbon Plan

Black Board Plan

Table Plans are all displayed in the ornate frame (except the black board frame), ribbons come in all colours including lace, hessian and floral design. Please ask if you would like any changes to the designs above.