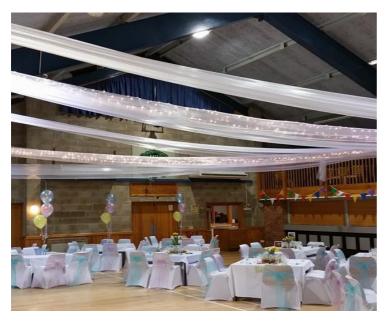

# Catalogue

Starlight Backdrop

Venue Draping

Up lighting

Fairy Lights

Bunting

LED LOVE Letters

Ceiling Swags