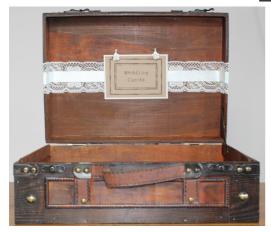

## **Card Holders**

Vintage Suitcase

Post Box - Metal or Wooden

Wishing Wells Brick (back Left) Wooden (back right) or large (front) all come decorated with either rose ivy or plain ivy and with or without fairy lights.