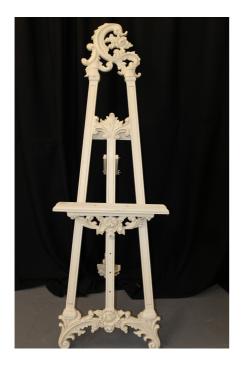

# Catalogue





Starlight Backdrop



Venue Draping



Up lighting



Fairy Lights



Bunting



LED LOVE Letters



Ceiling Swags

## **Card Holders**



Vintage Suitcase





Post Box - Metal or Wooden



Wishing Wells Brick (back Left) Wooden (back right) or large (front) all come decorated with either rose ivy or plain ivy and with or without fairy lights.



Easel



Ceremony Sign



Ornate Frame to display your table plan.

#### Table Plans







Heart Plan

Ribbon Heart Plan

Crystal ribbon Plan



Black Board Plan

Table Plans are all displayed in the ornate frame (except the black board frame), ribbons come in all colours including lace, hessian and floral design. Please ask if you would like any changes to the designs above.





Arrow Signs



Wedding Arch add flowers in your colour theme.









Decorative Trees all come with fairy lights



Selection of Vases



Selection of candelabras Short and Tall



6Ft Tall floor candelabra



Light up Heart



Light up mini love (for table)



Balloon Bouquets or arches





"Selfie" Kissing Bench



Popcorn and/or Candy floss



Large Candy Cart



Small and medium candy cart



Round or s