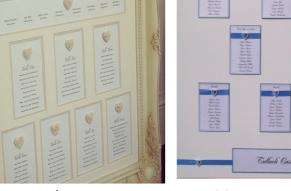

#### Table Plans

Heart Plan

Ribbon Heart Plan

Crystal ribbon Plan

Black Board Plan

Table Plans are all displayed in the ornate frame (except the black board frame), ribbons come in all colours including lace, hessian and floral design. Please ask if you would like any changes to the designs above.