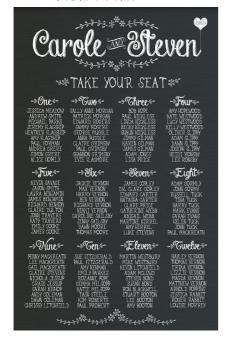

#### Table Plans

Heart Plan

Ribbon Heart Plan

Crystal ribbon Plan

Black Board Plan

Table Plans are all displayed in the ornate frame (except the black board frame), ribbons come in all colours including lace, hessian and floral design. Please ask if you would like any changes to the designs above.