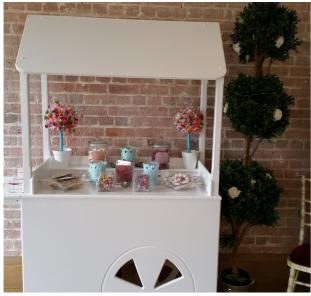

Balloon Bouquets or arches

"Selfie" Kissing Bench

Popcorn and/or Candy floss

Large Candy Cart

Small and medium candy cart

Round or square cake stands

Glass afternoon tea stands

Giant Bouncy castle For adults as well. (9mx5m x5m)