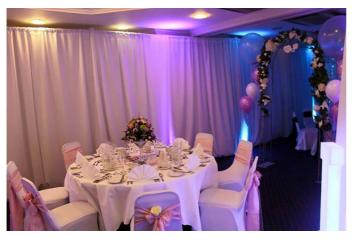

Arrow Signs

Wedding Arch add flowers in your colour theme.

Decorative Trees all come with fairy lights

Selection of Vases

Selection of candelabras Short and Tall

6Ft Tall floor candelabra

Light up Heart

Light up mini love (for table)