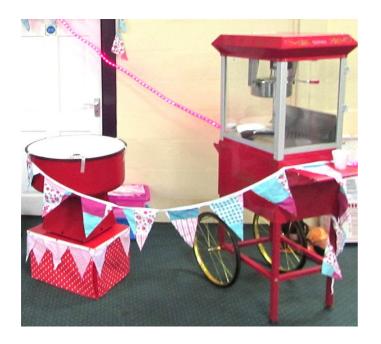

Balloon Bouquets or arches

"Selfie" Kissing Bench

Popcorn and/or Candy floss

Large Candy Cart

Small and medium candy cart

Round or square cake stands

Glass afternoon tea stands

Giant Bouncy castle For adults as well. (9mx5m x5m)