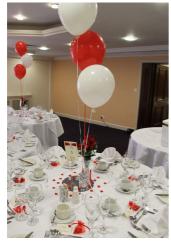

Balloon Bouquets or arches

"Selfie" Kissing Bench

Popcorn and/or Candy floss

Large Candy Cart

Small and medium candy cart

Round or square cake stands

Glass afternoon tea stands

Giant Bouncy castle For adults as well. (9mx5m x5m)