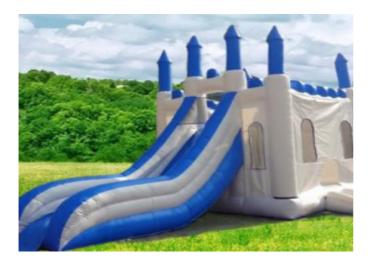

Balloon Bouquets or arches

"Selfie" Kissing Bench

Popcorn and/or Candy floss

Large Candy Cart

Small and medium candy cart

Round or square cake stands

Glass afternoon tea stands

Giant Bouncy castle For adults as well. (9mx5m x5m)