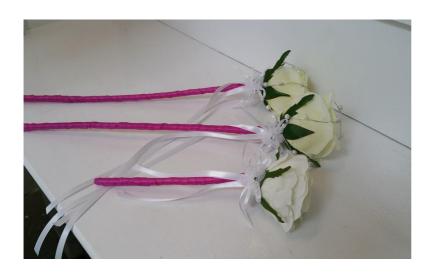

Hair Slides (in your choice of flowers and colours)

Pomander (in your choice of flowers and colours)

Wands (in your choice of flowers, colours and design)

Long and Low (in your choice of flowers and colour)