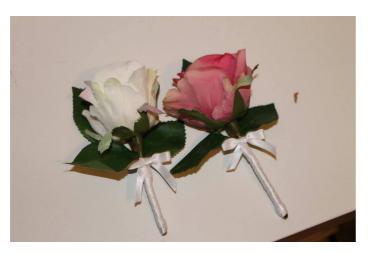

### Silk Flowers Catalogue

Hand Tied Brides and bridesmaids Bouquet (Flowers and colours of your choice)

Shower Brides Bouquet (Flowers and colours of your choice)

Buttonholes (flowers and colours of your choice)