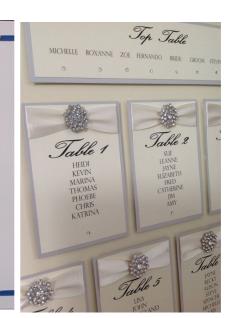

#### Table Plans

Heart Plan

Ribbon Heart Plan

Crystal ribbon Plan

Black Board Plan

Table Plans are all displayed in the ornate frame (except the black board frame), ribbons come in all colours including lace, hessian and floral design. Please ask if you would like any changes to the designs above.