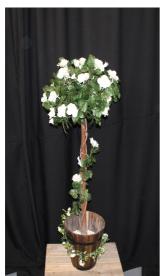

Arrow Signs

Wedding Arch add flowers in your colour theme.

Decorative Trees all come with fairy lights

Selection of Vases

Selection of candelabras Short and Tall

6Ft Tall floor candelabra

Light up Heart

Light up mini love (for table)