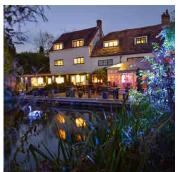

This boutique style venue is placed on the River Mel amongst idyllic landscaped gardens. The 16<sup>th</sup> Century traditional building boasts original features, open fireplaces, exposed beams and elegant interior throughout. Each room is made to look and feel different, enhancing the character throughout the building, enabling you the opportunity to make each room your own.

Situated alongside the lake, it is the perfect place to have a drink, enjoy the sun and relax on the decking which stretches out over the water. There are many picture opportunities to be taken on the lawns and around the idyllic landscaped gardens.