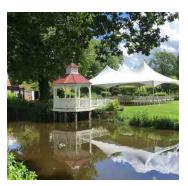

This boutique style venue is placed on the River Mel amongst idyllic landscaped gardens. The 16<sup>th</sup> Century traditional building boasts original features, open fireplaces, exposed beams and elegant interior throughout. Each room is made to look and feel different, enhancing the character throughout the building, enabling you the opportunity to make each room your own.

Situated alongside the lake, it is the perfect place to have a drink, enjoy the sun and relax on the decking which stretches out over the water. There are many picture opportunities to be taken on the lawns and around the idyllic landscaped gardens.