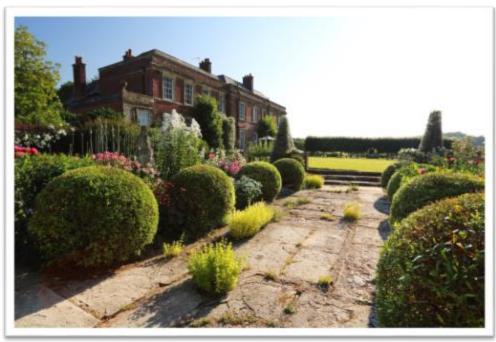

The house is approached through the tree lined private drive and guests are immediately struck by the setting of the house in its spectacular gardens. These contribute much to the occasion and offer endless scope for memorable photographs.

The apple pergola in the garden is licensed for civil ceremonies and is a beautiful setting for spring and summer weddings. If a more traditional ceremony is sought after, the village of Yarlington also offers a delightful little church just down the road from the house.