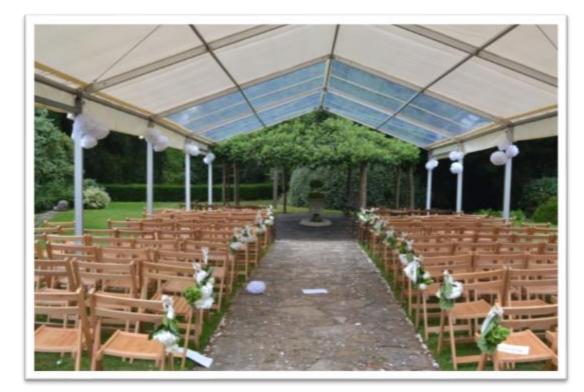

The apple pergola in the garden is licensed for civil ceremonies and is a beautiful setting for spring and summer weddings. If a more traditional ceremony is sought after, the village of Yarlington also offers a delightful little church just down the road from the house.