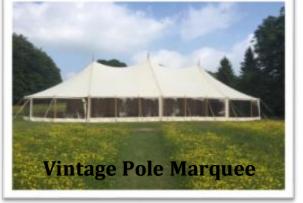

The house and gardens is a chocolate-box setting for wedding receptions with a lot of space and flexibility.

For unlimited numbers a marquee or Tipi on the lawn is required where the possibilities become endless.

### **Abbas Marquees**

A marquee is required at Yarlington House for all Weddings and Events. Abbas Marquees will put together a bespoke quote to suit your style, guest numbers and theme.