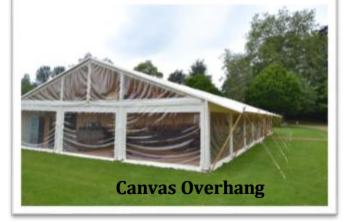

The house and gardens is a chocolate-box setting for wedding receptions with a lot of space and flexibility.

For unlimited numbers a marquee or Tipi on the lawn is required where the possibilities become endless.

### **Abbas Marquees**

A marquee is required at Yarlington House for all Weddings and Events. Abbas Marquees will put together a bespoke quote to suit your style, guest numbers and theme.