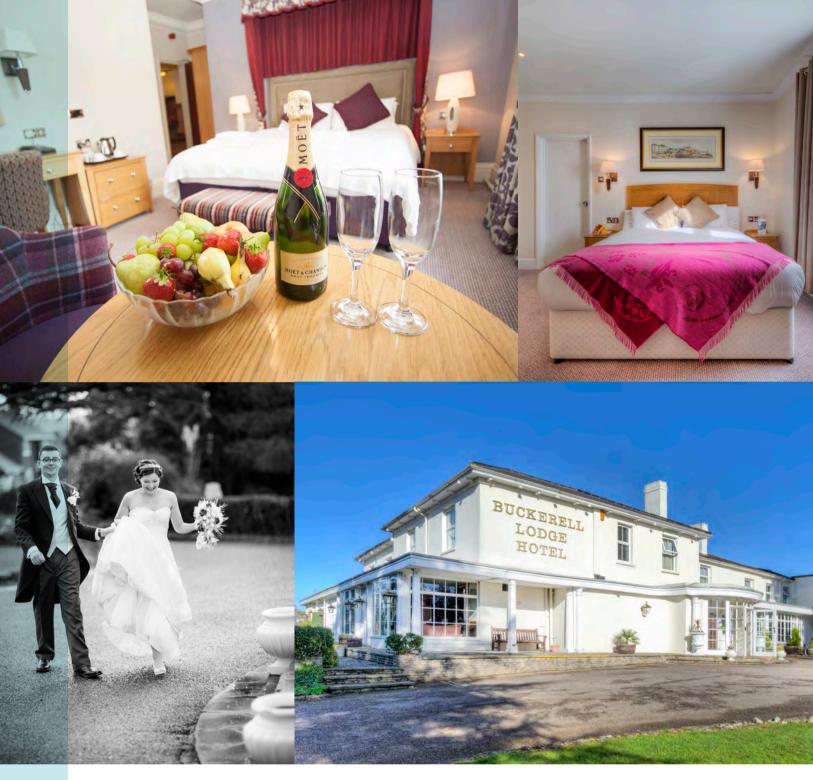

## The Accommodation

When you need to rest those dancing feet at the end of the night, we have a choice of two Bridal Suites – both with feature beds and views of our beautiful gardens.

Buckerell Lodge boasts 54 en-suite bedrooms with a selection of single, double and twin rooms. We offer privileged accommodation rates for any of your guests wishing to stay the night. Single rooms are based on one adult. Double or twin rooms are based on two adults sharing. All rates include full English breakfast, service and VAT.