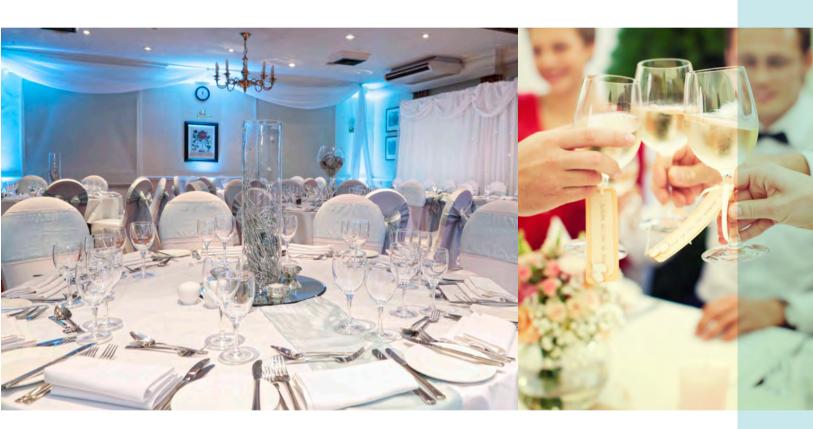

#### The Food

There is no finer way of celebrating your special day with friends and family than with good food! Each of our wedding packages have a selector menu for you to choose from so that you can ensure everyone has a dish they will love! You will select three choices for your guests to pre-order before the day.

#### The Drink

Most of our wedding packages will include drinks to enjoy throughout your day – from arrival drinks for you and your guests, to wine and fizz at the table. Just let us know if you have any specific requirements and we will be happy to help tailor make your dream day!