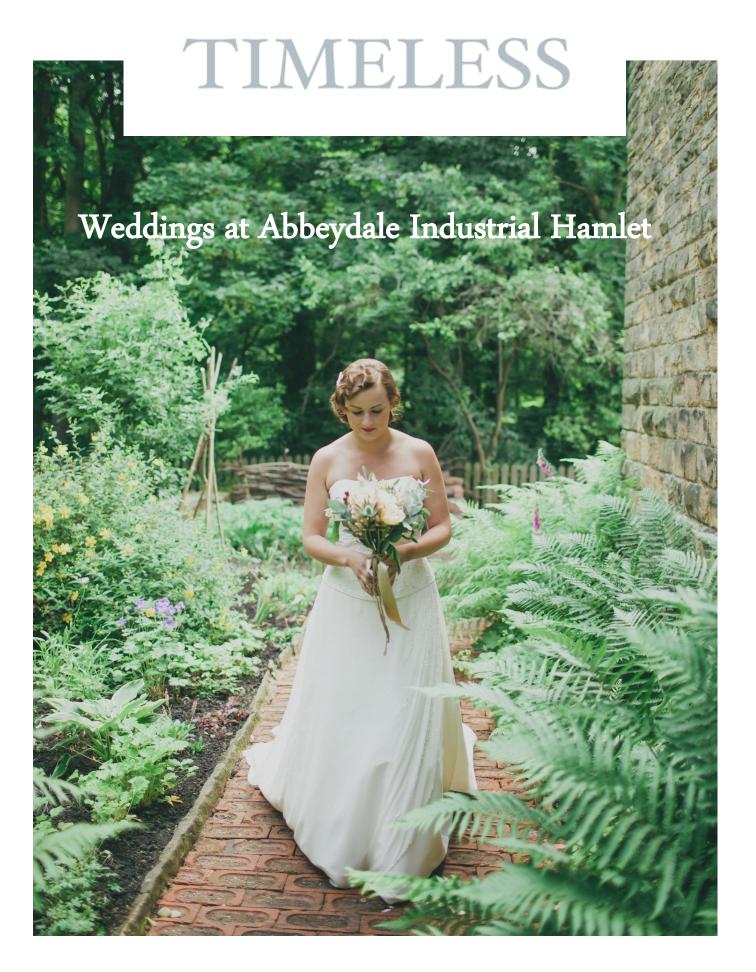

# Let the romance of this historic 18th century hamlet charm and inspire your special day.

Set on the banks of the River Sheaf and tranquil Abbeydale Dam, original stone buildings, waterwheels and grindstones are reminiscent of the hamlet's industrial past as an 18th century scythe and steelworks with workshops, cottage and Victorian garden.