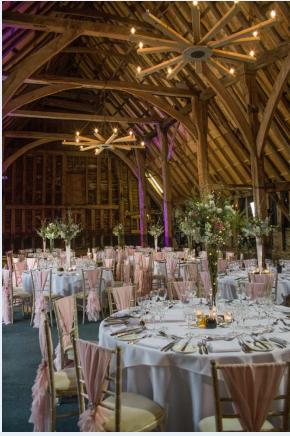

Whether you are looking for a cosy, intimate affair with just your nearest and dearest or a show-stopping, extravagant wedding day, High Barn is the perfect choice.

Comfortably seating up 150 guests, the beautiful rustic interior can be transformed to compliment any theme.

Create a relaxing summer festival feel or even a magical winter wonderland inside its timber framed walls; we encourage customers to really make the space their own. Please ask us for more information on our marquee options.