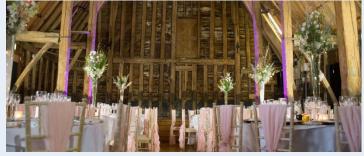

Whether you are looking for a cosy, intimate affair with just your nearest and dearest or a show-stopping, extravagant wedding day, High Barn is the perfect choice.

Comfortably seating up 150 guests, the beautiful rustic interior can be transformed to compliment any theme.

Create a relaxing summer festival feel or even a magical winter wonderland inside its timber framed walls; we encourage customers to really make the space their own. Please ask us for more information on our marquee options.