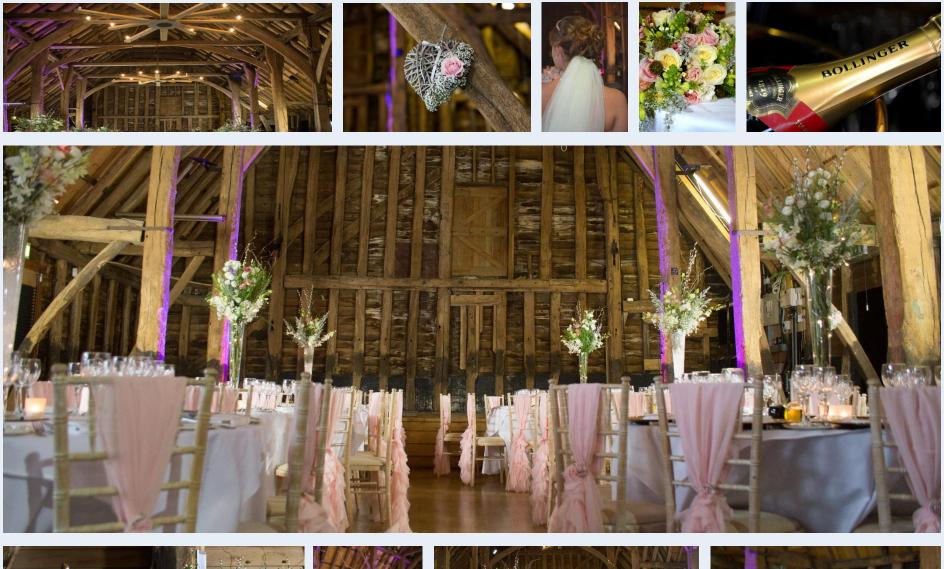

Whether you are looking for a cosy, intimate affair with just your nearest and dearest or a show-stopping, extravagant wedding day, High Barn is the perfect choice.

Comfortably seating up 150 guests, the beautiful rustic interior can be transformed to compliment any theme.

Create a relaxing summer festival feel or even a magical winter wonderland inside its timber framed walls; we encourage customers to really make the space their own. Please ask us for more information on our marquee options.