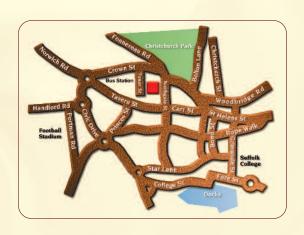

## A unique period venue in the heart of Ipswich

The Ipswich and Suffolk Club, tucked unobtrusively between Tower Street and Northgate Street, in the shadow of the magnificent St Mary Le Tower Church, is one of the town's best-kept secrets.