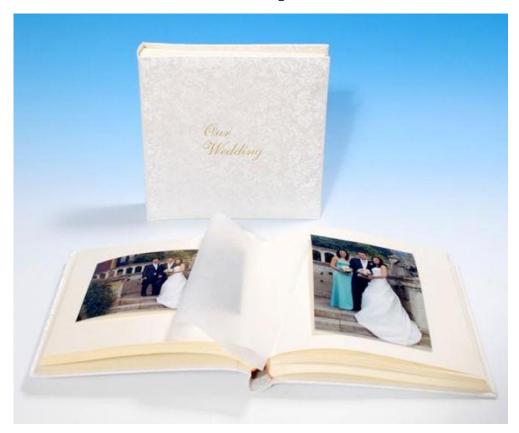

# Romantica Wedding Albums

Romantica is a truly classic wedding album and features a white silk finish design with gold spine blocking,