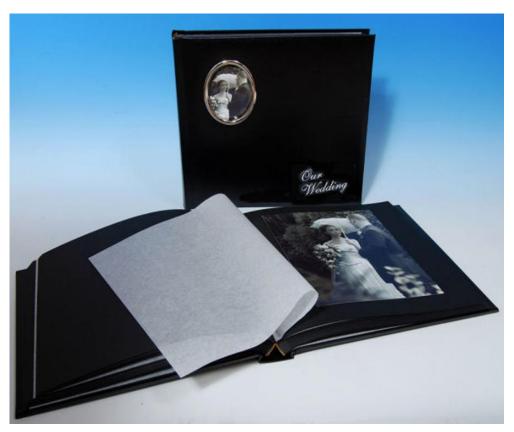

# Harmony Wedding Albums

Harmony is a modern classic wedding album that features an ostrich white with walnut beige design with gold line blocking.

Harmony Cameo Wedding Albums