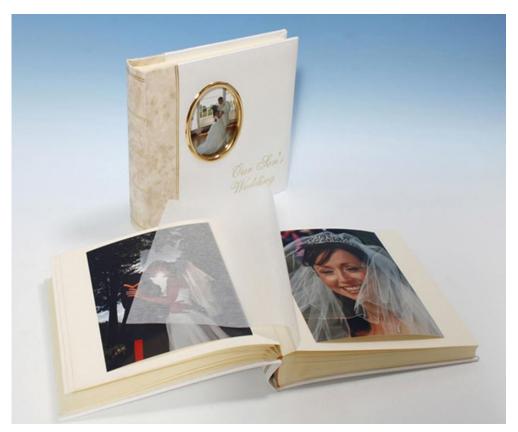

# Harmony Wedding Albums

Harmony is a modern classic wedding album that features an ostrich white with walnut beige design with gold line blocking.

Harmony Cameo Wedding Albums