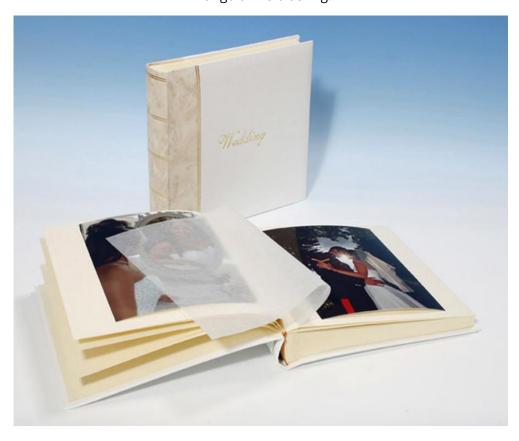

# Harmony Wedding Albums

Harmony is a modern classic wedding album that features an ostrich white with walnut beige design with gold line blocking.

Harmony Cameo Wedding Albums