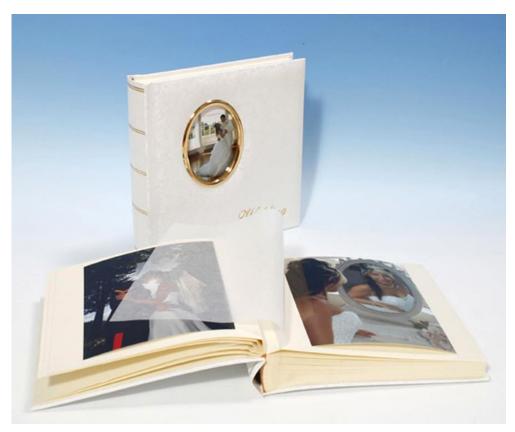

# Harmony Wedding Albums

Harmony is a modern classic wedding album that features an ostrich white with walnut beige design with gold line blocking.



Harmony Cameo Wedding Albums



# Romantica Wedding Albums

Romantica is a truly classic wedding album and features a white silk finish design with gold spine blocking,



# Romantica Cameo Wedding Albums



# St James Wedding Albums

St James is a traditional style wedding album that features a white 'Skivedex' bonded leather look design with gold spine blocking.



St James Cameo Wedding Albums



## Leather Wedding Albums - Cream / Ivory White Cover

Our Leather Albums are made from high quality bonded leather and are handmade by our craftsmen here in the U.K. The album comes in either Ivory White or Cream.



Leather Wedding Albums - Black Covers



## **Contemporary Wedding Albums**

Our Contemporary albums are modern black page wedding albums that are handmade by our craftsmen here in the U.K.



Contemporary Cameo Wedding Albums



# Easy Fill Wedding Albums

### Sahara Cream or Munich Black

Our Easy-Fill wedding album features slip-in pocket pages. Two models for either 30 or 50 pho