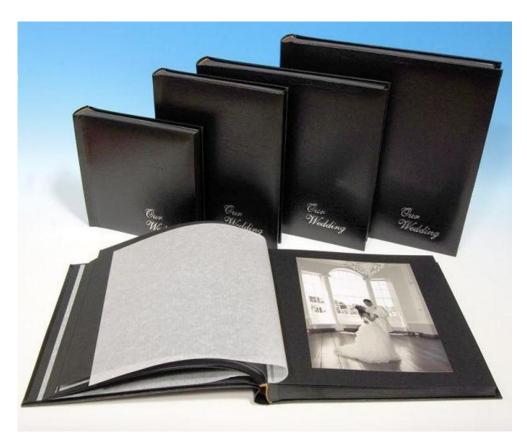

# St James Wedding Albums

St James is a traditional style wedding album that features a white 'Skivedex' bonded leather look design with gold spine blocking.

St James Cameo Wedding Albums