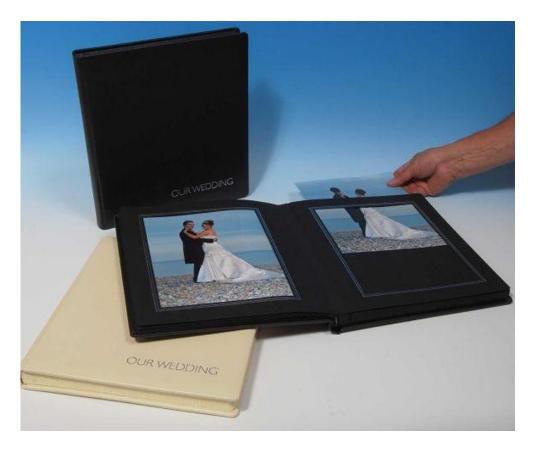

# Romantica Wedding Albums

Romantica is a truly classic wedding album and features a white silk finish design with gold spine blocking,

# Romantica Cameo Wedding Albums