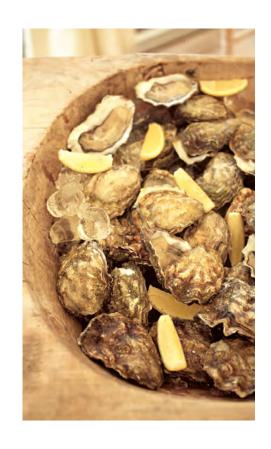

# **OYSTER BAR - £3 PER PERSON**

British oysters with shallots in vinegar, served on a huge bed of crushed ice. Can be served at any time during your celebration.